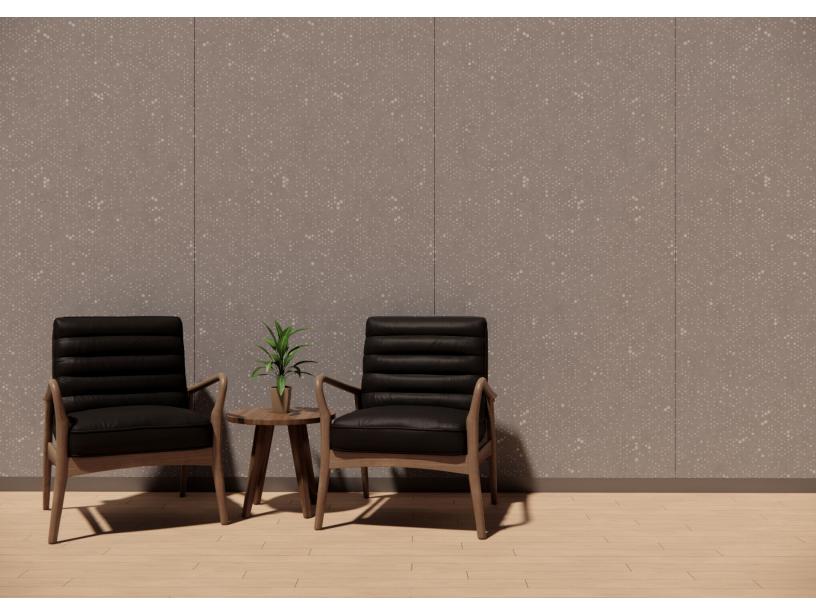

### INTRODUCTION

Starry Sky from the Subtle collection creates a beautiful projection of a fictional night sky that takes your space to the next level. The smooth printing offers lots of room for creative customization in terms of color and scale. The lively design of Starry Sky brings a sense of beauty and mystery unlike any other.

### EXPERIENCE REACH

The stars that line the sky are too vast to count and too stunning to ignore. The seemingly random and messy pattern actually creates a calming and beautiful backdrop for your space. Customize your felt and create an entirely new experience.

#### INSTALLATION

SMALL SCALE

MEDIUM SCALE

LARGE SCALE

PANEL DIMENSIONS:

WIDTH: 48" HEIGHT: 108"

| PRODUCT ID     | IPS-SUB-009                                                                                                                               |
|----------------|-------------------------------------------------------------------------------------------------------------------------------------------|
| CONTENT        | Soundcore® Recycled PET acoustic felt, Thermaleaf® Inherently Fire Retardant Foliage, and<br>Elements veneered Recycled PET Acoustic Felt |
| DURABILITY     | Impact resistant, shock absorbant                                                                                                         |
| WEATHERING     | Non-deteriorating, non-hygroscopic, colorfast                                                                                             |
| MAINTENANCE    | Clean with vacuum or light dusting                                                                                                        |
| WARRANTY       | Comes with industry-leading standard warranty                                                                                             |
| ENVIRONMENTAL  | LEEDv4, VOC free, 100% recyclable, non-toxic, non-allergenic,<br>anti-microbial                                                           |
| INSTALLATION   | CSI Installation Systems are product specific (see Installation page)                                                                     |
| ACOUSTICS      | 0.60 NRC                                                                                                                                  |
| FLAMMABILITY   | ASTM E84: Class A                                                                                                                         |
| SUSTAINABILITY | Made from 60% recycled content and is 100% recyclable                                                                                     |