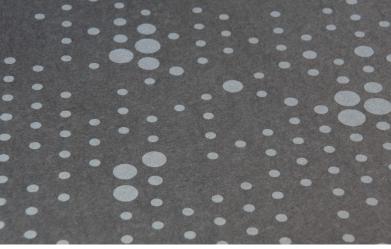

### INTRODUCTION

Starry Sky from the Subtle collection creates a beautiful projection of a fictional night sky that takes your space to the next level. The smooth printing offers lots of room for creative customization in terms of color and scale. The lively design of Starry Sky brings a sense of beauty and mystery unlike any other.

### EXPERIENCE REACH

The stars that line the sky are too vast to count and too stunning to ignore. The seemingly random and messy pattern actually creates a calming and beautiful backdrop for your space. Customize your felt and create an entirely new experience.

## COLORWAYS

### SOUNDCORE® RECYCLED PET ACCOUSTIC FELT