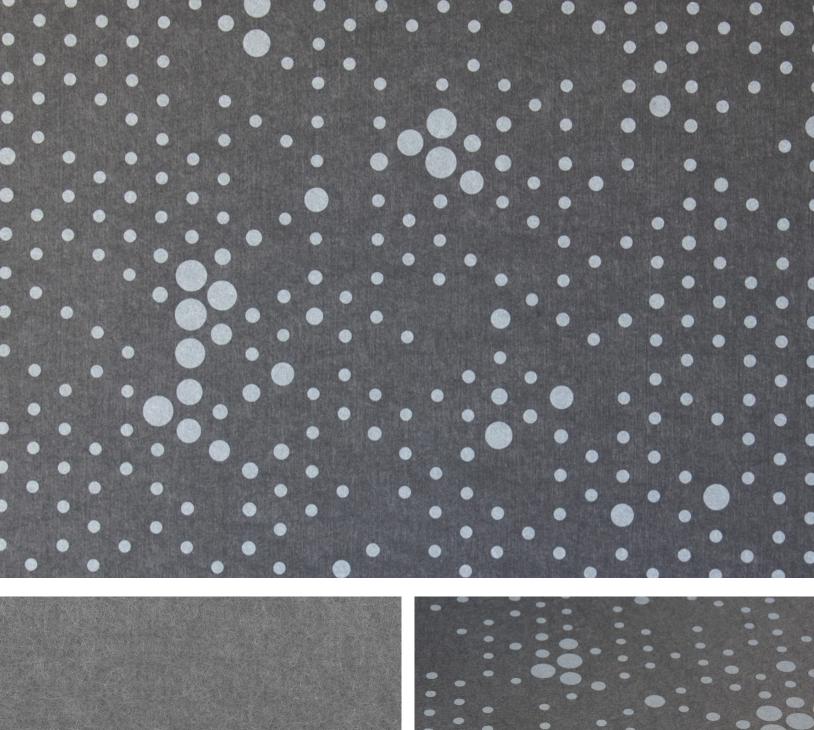

### INTRODUCTION

Starry Sky from the Subtle collection creates a beautiful projection of a fictional night sky that takes your space to the next level. The smooth printing offers lots of room for creative customization in terms of color and scale. The lively design of Starry Sky brings a sense of beauty and mystery unlike any other.

### EXPERIENCE REACH

The stars that line the sky are too vast to count and too stunning to ignore. The seemingly random and messy pattern actually creates a calming and beautiful backdrop for your space. Customize your felt and create an entirely new experience.

## COLORWAYS

### SOUNDCORE® RECYCLED PET ACCOUSTIC FELT