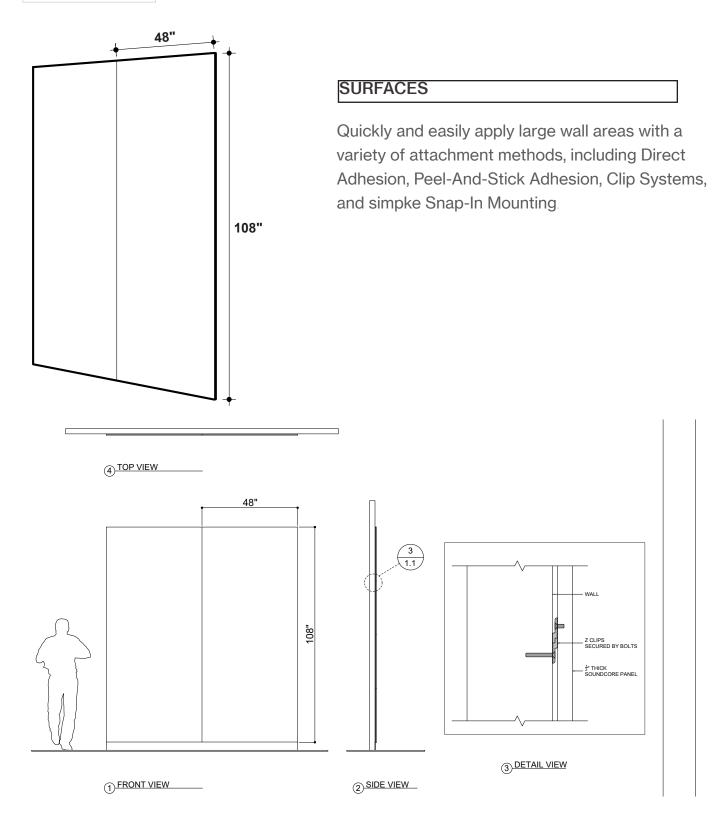

#### INSTALLATION

SMALL SCALE

MEDIUM SCALE

LARGE SCALE

PANEL DIMENSIONS:

WIDTH: 48" HEIGHT: 108"

| PRODUCT ID     | IPS-SUB-009                                                                                                                               |
|----------------|-------------------------------------------------------------------------------------------------------------------------------------------|
| CONTENT        | Soundcore® Recycled PET acoustic felt, Thermaleaf® Inherently Fire Retardant Foliage, and<br>Elements veneered Recycled PET Acoustic Felt |
| DURABILITY     | Impact resistant, shock absorbant                                                                                                         |
| WEATHERING     | Non-deteriorating, non-hygroscopic, colorfast                                                                                             |
| MAINTENANCE    | Clean with vacuum or light dusting                                                                                                        |
| WARRANTY       | Comes with industry-leading standard warranty                                                                                             |
| ENVIRONMENTAL  | LEEDv4, VOC free, 100% recyclable, non-toxic, non-allergenic,<br>anti-microbial                                                           |
| INSTALLATION   | CSI Installation Systems are product specific (see Installation page)                                                                     |
| ACOUSTICS      | 0.60 NRC                                                                                                                                  |
| FLAMMABILITY   | ASTM E84: Class A                                                                                                                         |
| SUSTAINABILITY | Made from 60% recycled content and is 100% recyclable                                                                                     |